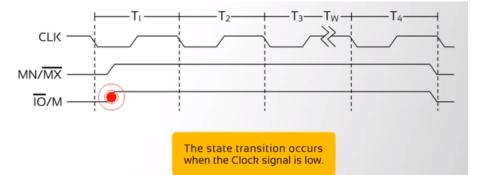

etch instruction from main memory
- Decode the instruction
- Fetch data from main memory
- Execute Instruction
- Store result

- All these operations are performed w.r.t. CLOCK
- Microprocessor performs an operation in a specific time period i.e. specific clock cycles known as **T-state**
- T-state is time period of a single cycle of the clock frequency



- No. of T-state required to access a peripheral is called MACHINE CYCLE
- Access a peripheral means to perform a read or a write operation either from memory or an I/O In 8086 Memory read or memory write require 4 T-states.







## MN stands for Minimum mode. MX stands for Maximum mode.

Richa Upadhyay Prabhu (MPSTME)

8080 Microprocessor

January 19, 2016 7 / 21



## IO stands for Input/Output access. M stands for Memory access.





#### DT/R stands for Data Transmit (write)/Receive (read).







Richa Upadhyay Prabhu (MPSTME)



Richa Upadhyay Prabhu (MPSTME)

January 19, 2016 14 / 21

э

→ ∃ →

< 67 ▶

The first Clock signal indicates  $A_0$  to  $A_{15}$ .



Richa Upadhyay Prabhu (MPSTME)

January 19, 2016 15 / 21

< 67 ▶



-



< 4 ₽ > <



Richa Upadhyay Prabhu (MPSTME)

8080 Microprocessor

January 19, 2016 18 / 21



3

- ∢ ≣ →

-





-

# STRAWBERRY



[] /strawberrydevelopers
[] /strawberry\_app

For more visit:

Strawberrydevelopers.weebly.com