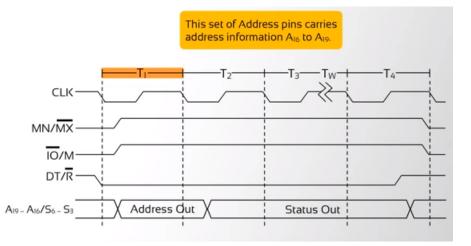

#### DT/R stands for Data Transmit (write)/Receive (read).

Richa Upadhyay Prabhu (MPSTME)

Richa Upadhyay Prabhu (MPSTME)

January 19, 2016 14 / 21

э

→ ∃ →

< 67 ▶

The first Clock signal indicates  $A_0$  to  $A_{15}$ .