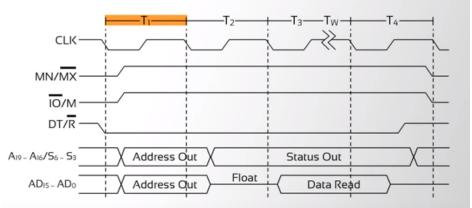

#### DT/R stands for Data Transmit (write)/Receive (read).

Richa Upadhyay Prabhu (MPSTME)

Richa Upadhyay Prabhu (MPSTME)

January 19, 2016 14 / 21

э

→ ∃ →

< 67 ▶

The first Clock signal indicates  $A_0$  to  $A_{15}$ .