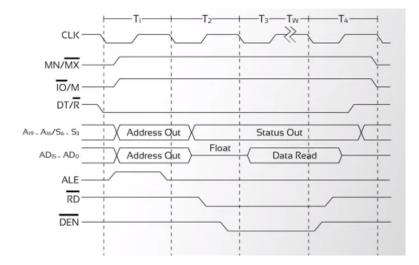

## MN stands for Minimum mode. MX stands for Maximum mode.

Richa Upadhyay Prabhu (MPSTME)

8080 Microprocessor

January 19, 2016 7 / 21

## IO stands for Input/Output access. M stands for Memory access.

#### DT/R stands for Data Transmit (write)/Receive (read).

Richa Upadhyay Prabhu (MPSTME)

Richa Upadhyay Prabhu (MPSTME)

January 19, 2016 14 / 21

э

→ ∃ →

< 67 ▶

The first Clock signal indicates  $A_0$  to  $A_{15}$ .