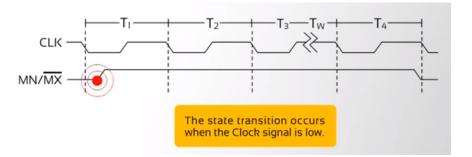

## MN stands for Minimum mode. MX stands for Maximum mode.

Richa Upadhyay Prabhu (MPSTME)

8080 Microprocessor

January 19, 2016 7 / 21