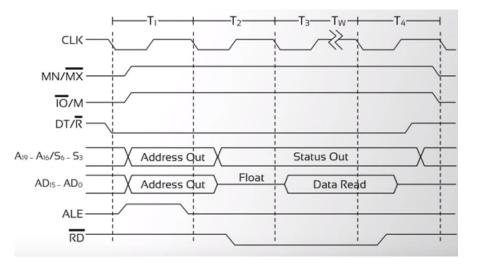

Richa Upadhyay Prabhu (MPSTME)

January 19, 2016 15 / 21

< 67 ▶

-

< 4 ₽ > <

Richa Upadhyay Prabhu (MPSTME)

8080 Microprocessor

January 19, 2016 18 / 21