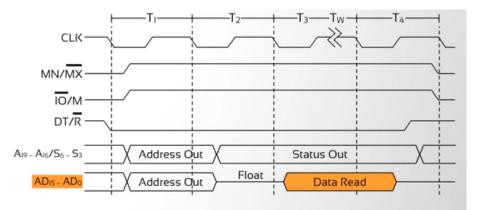

## MN stands for Minimum mode. MX stands for Maximum mode.

Richa Upadhyay Prabhu (MPSTME)

8080 Microprocessor

January 19, 2016 7 / 21

## IO stands for Input/Output access. M stands for Memory access.

#### DT/R stands for Data Transmit (write)/Receive (read).

Richa Upadhyay Prabhu (MPSTME)

Richa Upadhyay Prabhu (MPSTME)

January 19, 2016 14 / 21

э

→ ∃ →

< 67 ▶

The first Clock signal indicates  $A_0$  to  $A_{15}$ .