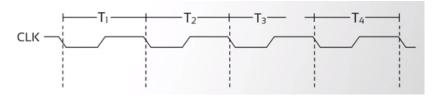

- All these operations are performed w.r.t. CLOCK
- Microprocessor performs an operation in a specific time period i.e. specific clock cycles known as **T-state**
- T-state is time period of a single cycle of the clock frequency

- No. of T-state required to access a peripheral is called MACHINE CYCLE
- Access a peripheral means to perform a read or a write operation either from memory or an I/O In 8086 Memory read or memory write require 4 T-states.