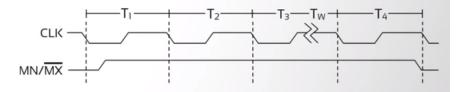

## MN stands for Minimum mode. MX stands for Maximum mode.

Richa Upadhyay Prabhu (MPSTME)

8080 Microprocessor

January 19, 2016 7 / 21

## IO stands for Input/Output access. M stands for Memory access.

#### DT/R stands for Data Transmit (write)/Receive (read).

Richa Upadhyay Prabhu (MPSTME)

Richa Upadhyay Prabhu (MPSTME)

January 19, 2016 14 / 21

э

→ ∃ →

< 67 ▶

The first Clock signal indicates  $A_0$  to  $A_{15}$ .