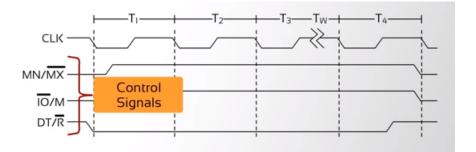

## MN stands for Minimum mode. MX stands for Maximum mode.

Richa Upadhyay Prabhu (MPSTME)

8080 Microprocessor

January 19, 2016 7 / 21

## IO stands for Input/Output access. M stands for Memory access.

#### DT/R stands for Data Transmit (write)/Receive (read).

Richa Upadhyay Prabhu (MPSTME)

Richa Upadhyay Prabhu (MPSTME)

January 19, 2016 14 / 21

э

→ ∃ →

< 67 ▶

The first Clock signal indicates  $A_0$  to  $A_{15}$ .