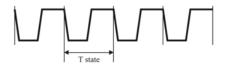

- All these operations are performed w.r.t. CLOCK
- Microprocessor performs an operation in a specific time period i.e. specific clock cycles known as **T-state**
- T-state is time period of a single cycle of the clock frequency