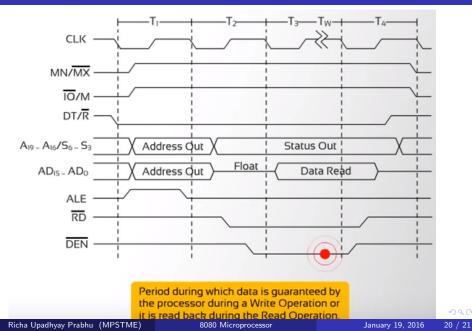

Richa Upadhyay Prabhu (MPSTME)

January 19, 2016 15 / 21

< 67 ▶

-

< 4 ₽ > <

Richa Upadhyay Prabhu (MPSTME)

8080 Microprocessor

January 19, 2016 18 / 21