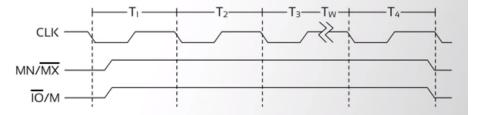

## MN stands for Minimum mode. MX stands for Maximum mode.

Richa Upadhyay Prabhu (MPSTME)

8080 Microprocessor

January 19, 2016 7 / 21

## IO stands for Input/Output access. M stands for Memory access.