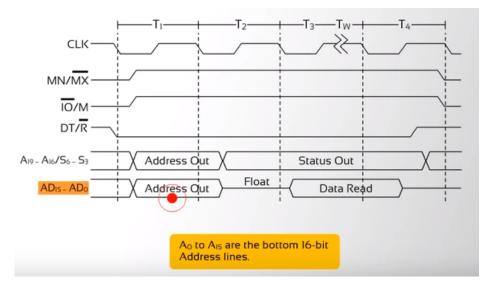

#### DT/R stands for Data Transmit (write)/Receive (read).

Richa Upadhyay Prabhu (MPSTME)

Richa Upadhyay Prabhu (MPSTME)

January 19, 2016 14 / 21

э

→ ∃ →

< 67 ▶

The first Clock signal indicates  $A_0$  to  $A_{15}$ .