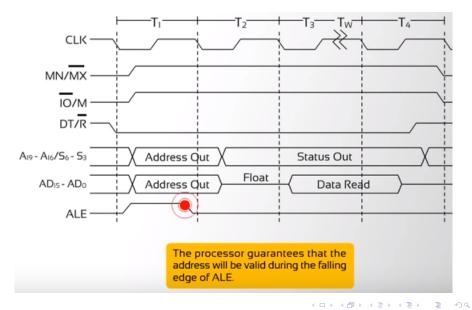

#### DT/R stands for Data Transmit (write)/Receive (read).

Richa Upadhyay Prabhu (MPSTME)

Richa Upadhyay Prabhu (MPSTME)

January 19, 2016 14 / 21

э

→ ∃ →

< 67 ▶

The first Clock signal indicates  $A_0$  to  $A_{15}$ .