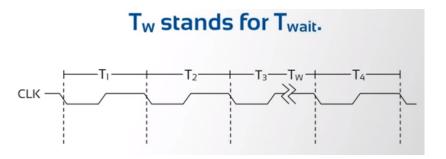

- No. of T-state required to access a peripheral is called MACHINE CYCLE
- Access a peripheral means to perform a read or a write operation either from memory or an I/O In 8086 Memory read or memory write require 4 T-states.