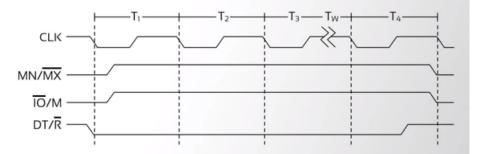

#### DT/R stands for Data Transmit (write)/Receive (read).

Richa Upadhyay Prabhu (MPSTME)

Richa Upadhyay Prabhu (MPSTME)

January 19, 2016 14 / 21

э

→ ∃ →

< 67 ▶

The first Clock signal indicates  $A_0$  to  $A_{15}$ .